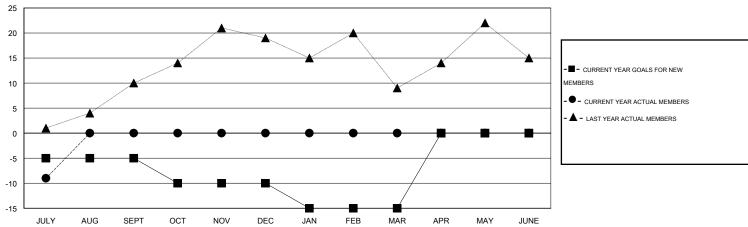

## MONTHLY MEMBERSHIP PROGRESS REPORT

## District 201N4

Results as of: 7/31/2015

SMT: John Muller LOCATION AUSTRALIA GMT CA 7

|               |                  | Clubs            |                  |                  | Members               |                    |                                     |                    |                  |
|---------------|------------------|------------------|------------------|------------------|-----------------------|--------------------|-------------------------------------|--------------------|------------------|
|               | RESUL            | TS FOR 2015-2016 |                  |                  | RESULTS FOR 2015-2016 |                    |                                     |                    |                  |
| QUARTER       | NEW CLUB<br>GOAL | NEW CLUBS        | DROPPED<br>CLUBS | NET<br>GAIN/LOSS | QUARTER               | NEW MEMBER<br>GOAL | CHARTER AND<br>NEW MEMBERS<br>ADDED | DROPPED<br>MEMBERS | NET<br>GAIN/LOSS |
| JULY/AUG/SEPT | 0                | 0                | 0                | 0                | JULY/AUG/SEPT         | -5                 | 5                                   | 14                 | -9               |
| OCT/NOV/DEC   | 0                | 0                | 0                | 0                | OCT/NOV/DEC           | -5                 | 0                                   | 0                  | 0                |
| JAN/FEB/MAR   | 0                | 0                | 0                | 0                | JAN/FEB/MAR           | -5                 | 0                                   | 0                  | 0                |
| APR/MAY/JUNE  | 1                | 0                | 0                | 0                | APR/MAY/JUNE          | 15                 | 0                                   | 0                  | 0                |